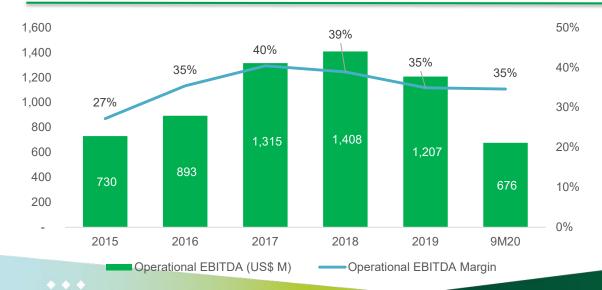

#### Strong operational EBITDA generation and healthy operational EBITDA margin

- Consistently delivers on operational EBITDA target and performed in-line with guidance.
- Healthy operational EBITDA margin on the back of better cost control from integrated business model.

## Operational excellence and efficiency

We are able to deliver solid results amid the challenging market

| OPERATIONAL                                       | 9M20   | 9M19   | % Change |
|---------------------------------------------------|--------|--------|----------|
| Production (Mt)                                   | 41.10  | 44.13  | -7%      |
| Sales (Mt)                                        | 40.76  | 44.66  | -9%      |
| OB removal (Mbcm)                                 | 160.41 | 210.04 | -24%     |
| FINANCIAL (US\$ millions, unless indicated)       | 9M20   | 9M19   | % Change |
| Net Revenue                                       | 1,955  | 2,654  | -26%     |
| Core Earnings                                     | 326    | 513    | -36%     |
| Operational EBITDA                                | 676    | 976    | -31%     |
| Cash                                              | 1,186  | 1,008  | 18%      |
| Net Debt                                          | 264    | 291    | -9%      |
| Сарех                                             | 133    | 364    | -63%     |
| Free Cash Flow                                    | 482    | 437    | 10%      |
| Operational EBITDA Margin                         | 34.6%  | 36.8%  | -2%      |
| Net Debt to Equity (x)                            | 0.07   | 0.06   | 0.01     |
| Net Debt to Last 12 months Operational EBITDA (x) | 0.29   | 0.22   | 0.07     |
| Cash from Operations to Capex (x)                 | 4.77   | 2.62   | 2.15     |