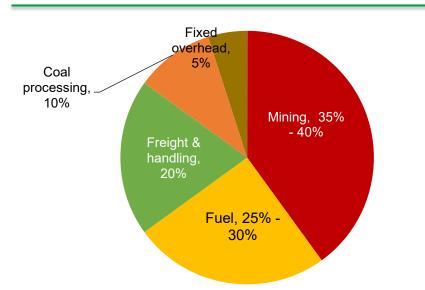

## Cost control – key for strong performance

#### Adaro's estimated coal cash cost breakdown (9M20)