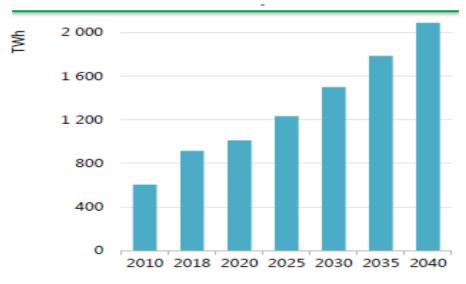

## As demand for electricity and steel grows to adaro

SEA electricity demand more than double to 2040

Source: Southeast Asia Energy Outlook 2019, International Energy Agency 2019