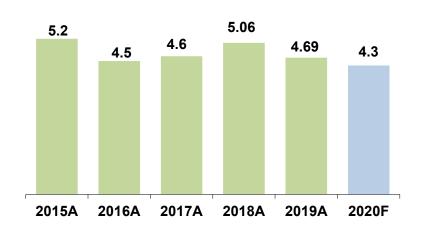

| PROPER gold award                                                                    |
|                                                                                       | Ministry of Environment &                                                                                           | Ministry of Environment &                                                                                                  | Ministry of Environment &                                                                             | Ministry of Environment &                                                            |

.



## Adaro Energy 2020 Guidance



**Coal production (Mt)** 

**Operational EBITDA (US\$ billions)** 



Consolidated planned strip ratio (bcm/t)



Capital expenditure (US\$ millions)



 $\diamond \diamond \diamond$ 

## Conclusions and takeaways



- Despite alternative energy push, coal will remain as an important part of the global energy mix, especially in Asia where coal continues to dominate the energy mix of most countries in years to come due to its availability and affordability.
- Advanced technologies used in new coal fired power plants enable the use of coal with lower heat value and prefer the use of coal with low pollutant content, which will benefit Indonesian coal producers.
- Long term fundamentals for coal remains promising.
  - ✓ Indonesia, Southeast Asia and South Asia will be the main demand drivers.
- Adaro's integrated business model has been proven to be resilient during difficult market condition as it enab