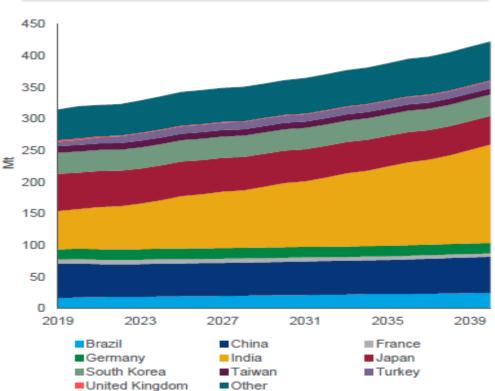

### Global metallurgical coal imports demand (Mt)

*Source: Wood Mackenzie, Global metallurgical coal long-term outlook H2* 2019 *slidepack* 

• • •