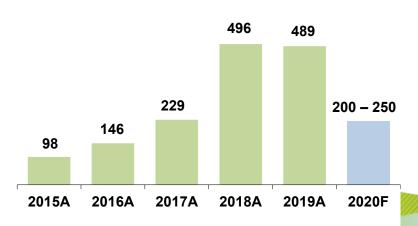

ROPER gold award                                                                    |
|                                                                                       | Ministry of Environment &                                                                                           | Ministry of Environment &                                                                                                  | Ministry of Environment &                                                                             | Ministry of Environment &                                                            |

.



## Adaro Energy 2020 Guidance



**Coal production (Mt)** 

**Operational EBITDA (US\$ billions)** 



Consolidated planned strip ratio (bcm/t)



Capital expenditure (US\$ millions)



 $\diamond \diamond \diamond$ 

## Conclusions and takeaways



- Despite alternative energy push, coal will remain as an important part of the global energy mix, especially in Asia where coal continues to dominate the energy mix of most countries in years to come due to its availability and affordability.
- Advanced technologies used in new coal fired power plants enable the use of coal with lower heat value and prefer the use of coal with low pollutant content, which will benefit Indonesian coal producers.
- Long term fundamentals for coal remains promising.
  - ✓ Indonesia, Southeast Asia and South Asia will be the main demand drivers.
- Adaro's integrated business model has been proven to be resilient during difficult market condition as it enables us to better control our costs and