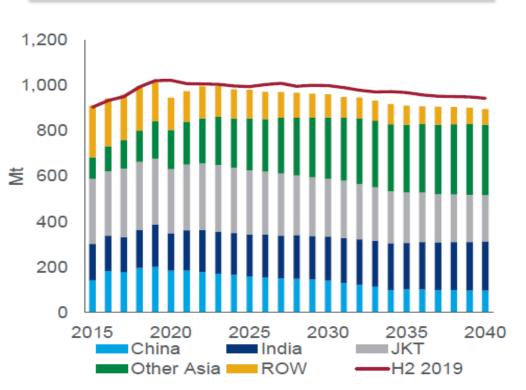

### Seaborne thermal coal demand by region (Mt)

Note: JKT (Japan, Korea, Taiwan); RoW (rest of the world)

Source: Wood Mackenzie, Global thermal coal long-term outlook H1 2020 slidepack