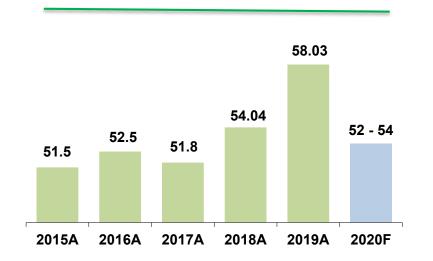

## Operational excellence and efficiency

We are able to deliver solid results amid the challenging market

| OPERATIONAL                                       | 9M20   | 9M19   | % Change |
|---------------------------------------------------|--------|--------|----------|
| Production (Mt)                                   | 41.10  | 44.13  | -7%      |
| Sales (Mt)                                        | 40.76  | 44.66  | -9%      |
| OB removal (Mbcm)                                 | 160.41 | 210.04 | -24%     |
| FINANCIAL (US\$ millions, unless indicated)       | 9M20   | 9M19   | % Change |
| Net Revenue                                       | 1,955  | 2,654  | -26%     |
| Core Earnings                                     | 326    | 513    | -36%     |
| Operational EBITDA                                | 676    | 976    | -31%     |
| Cash                                              | 1,186  | 1,008  | 18%      |
| Net Debt                                          | 264    | 291    | -9%      |
| Сарех                                             | 133    | 364    | -63%     |
| Free Cash Flow                                    | 482    | 437    | 10%      |
| Operational EBITDA Margin                         | 34.6%  | 36.8%  | -2%      |
| Net Debt to Equity (x)                            | 0.07   | 0.06   | 0.01     |
| Net Debt to Last 12 months Operational EBITDA (x) | 0.29   | 0.22   | 0.07     |
| Cash from Operations to Capex (x)                 | 4.77   | 2.62   | 2.15     |