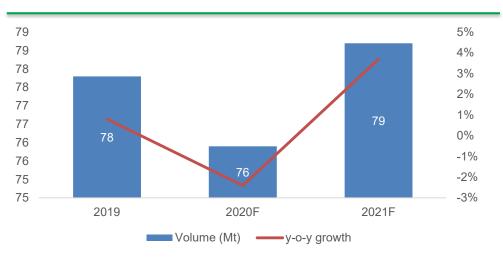

#### **INDONESIA**

- □ 9M20 production declined by ~10% y-o-y.
- Gov't passed Omnibus Law aimed to boost foreign investment.