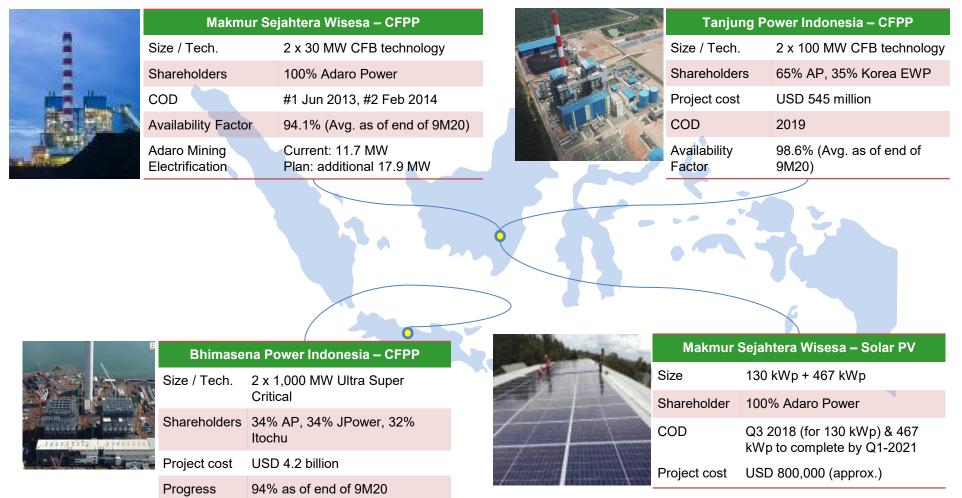

# Adaro Power & Adaro Water

## Adaro Power is one of the largest IPP in Indonesia with 2,260 MW of gross power generation capacity

Apart from improving the performance of its already-operated power plants and completing the construction, Adaro Power continues to study renewable power projects such as biomass, wind power, and solar PV to support PLN through unsolicited proposal and tenders. Adaro Power is also in the process of developing captive use power generation projects for the Group's other business units such as IBT (Genset & Solar PV) and AMC (Mini-hydro)