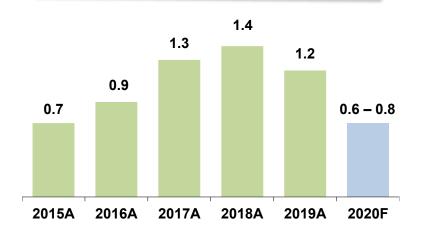

## Operational excellence and efficiency

We are able to deliver solid results amid the challenging market

| OPERATIONAL                                       | 9M20   | 9M19   | % Change |
|---------------------------------------------------|--------|--------|----------|
| Production (Mt)                                   | 41.10  | 44.13  | -7%      |
| Sales (Mt)                                        | 40.76  | 44.66  | -9%      |
| OB removal (Mbcm)                                 | 160.41 | 210.04 | -24%     |
| FINANCIAL (US\$ millions, unless indicated)       | 9M20   | 9M19   | % Change |
| Net Revenue                                       | 1,955  | 2,654  | -26%     |
| Core Earnings                                     | 326    | 513    | -36%     |
| Operational EBITDA                                | 676    | 976    | -31%     |
| Cash                                              | 1,186  | 1,008  | 18%      |
| Net Debt                                          | 264    | 291    | -9%      |
| Сарех                                             | 133    | 364    | -63%     |
| Free Cash Flow                                    | 482    | 437    | 10%      |
| Operational EBITDA Margin                         | 34.6%  | 36.8%  | -2%      |
| Net Debt to Equity (x)                            | 0.07   | 0.06   | 0.01     |
| Net Debt to Last 12 months Operational EBITDA (x) | 0.29   | 0.22   | 0.07     |
| Cash from Operations to Capex (x)                 | 4.77   | 2.62   | 2.15     |